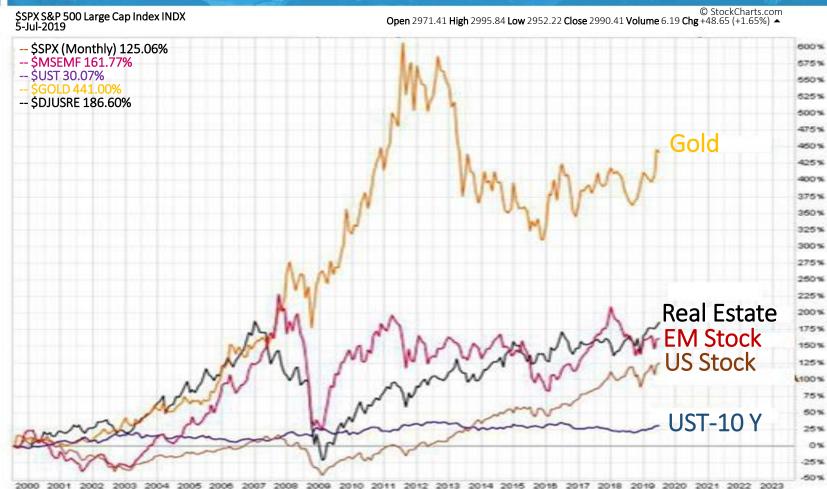

#### COMPARISON OF GOLD AND ASSESTS PERFORMANCE

Current price: \$1,422

| Agget       | Instrument               | Changes over the period, % |          |          |          |          |  |
|-------------|--------------------------|----------------------------|----------|----------|----------|----------|--|
| Asset       |                          | 1 year                     | 3 years  | 5 years  | 10 years | 20 years |  |
| Gold        | Gold                     | + 1 5%                     | +6.3%    | +7.12%   | +49.7%   | +432%    |  |
| Stock       | Index S&P-500*           | +8.2%                      | +40.16%  | +50.07%  | +220%    | + 116%   |  |
| Bonds       | Investment Grade ETF**   | +7.15%                     | +0.47%   | +3.7%    | +24.02%  | +20.6%   |  |
| Real Estate | Dow Jones Equity REIT*** | + 15.82%                   | + 17.21% | + 52.78% | +338.42% | +718.7%  |  |
| USD         | DXY index***             | +2.1%                      | +0.46%   | +20.7%   | +22%     | -6.4%    |  |

<sup>\* -</sup> S&P-500 wide market stock index including weighted quotes for the US top 500 companies.

<sup>\*\* -</sup> Bonds Fund (ISHARESIBOXX INVESTMENT GRADE iShares iBoxx \$ Investment Grade Corporate Bond ETF) - An American passive investment fund that invests funds in dollar-denominated bonds of investment grade.

<sup>\*\*\* -</sup> Real Estate Fund (Dow Jones EQUITY REIT Total Return Index). A fund that invests in all segments of the US real estate market, reflecting current trends. The currency is the US dollar.

<sup>\*\*\*\* -</sup> Dollar Index (DXY Indexx) - This indicator is presented as the ratio of six major currencies to USD. The basket includes - Euro (EUR), Yen (JPY), Pound Sterling (GBP), Canadian Dollar (CAD), Swedish Krona (SEK), and Swiss Franc (CHE). The funds of those states that are current partners of the United States in trade and, therefore, have an impact on their economy are taken into account.