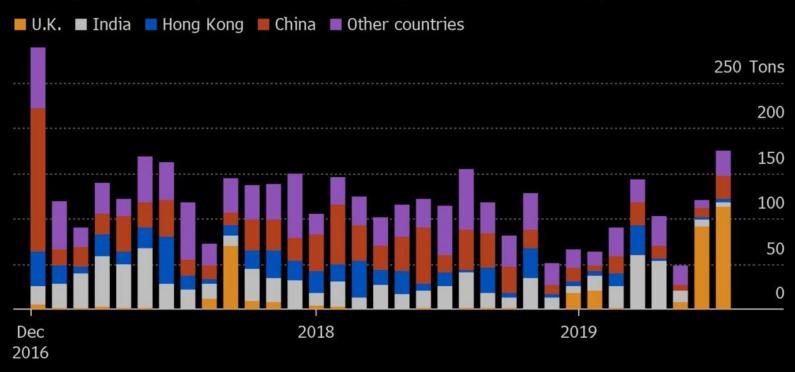

### LONDON BULLION MARKET ASSOCIATION SWISS GOLD EXPORT 2016-2019

#### **Precious Return**

Swiss gold exports jump back to 2016 highs on increased supplies to the U.K.

Source: Swiss Federal Customs Administration

**Bloomberg** 