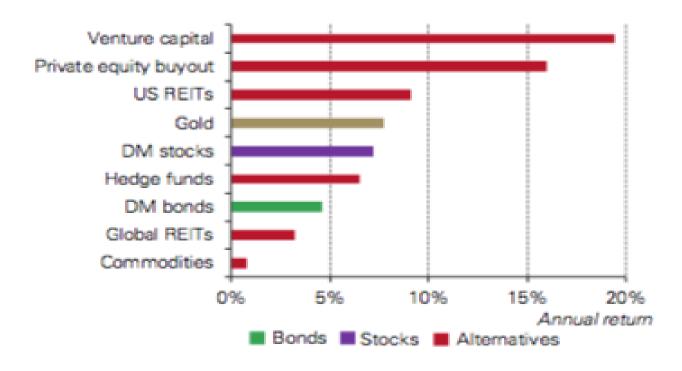

at invests funds in dollar-denominated bonds of investment grade.

<sup>\*\*\* -</sup> Real Estate Fund (Dow Jones EQUITY REIT Total Return Index). A fund that invests in all segments of the US real estate market, reflecting current trends. The currency is the US dollar.

<sup>\*\*\*\* -</sup> Dollar Index (DXY Indexx) - This indicator is presented as the ratio of six major currencies to USD. The basket includes - Euro (EUR), Yen (JPY), Pound Sterling (GBP), Canadian Dollar (CAD), Swedish Krona (SEK), and Swiss Franc (CHE). The funds of those states that are current partners of the United States in trade and, therefore, have an impact on their economy are taken into account.

#### GOLD PERFORMANCE FOR LAST 20 YEARS

Annualised rate of return of traditional and alternative asset indices\*



#### GOLD MARKET IS LARGER THAN OTHER ALTERNATIVE INVESTMENTS





#### THE SOURCES OF DEMAND FOR GOLD

### Average annual gold demand ~4,100 tonnes\* (approx US\$166bn)

Jewellery Investment Technology Central banks

54% 30% 10% 6%

Gold demand estimates by sector:

- Jewellery 54%
- Investment 30%
- Technology 10%
- Central banks 6%

\*Based on 10-year average demand estimates ending in 2016. Includes jewellery, technology, bars, coins and ETF demand. It excludes over-the-counter transactions.

Figures may not add to 100% due to rounding.

Source: Thomson Reuters GFMS, World Gold Council



#### THE SOURCES OF DEMAND FOR GOLD

#### Central Bank Gold Purchases and Sales



Source: World Gold Council, Goldhub: Monthly Central Bank Statistics; International Monetary Fund; data as of Decem