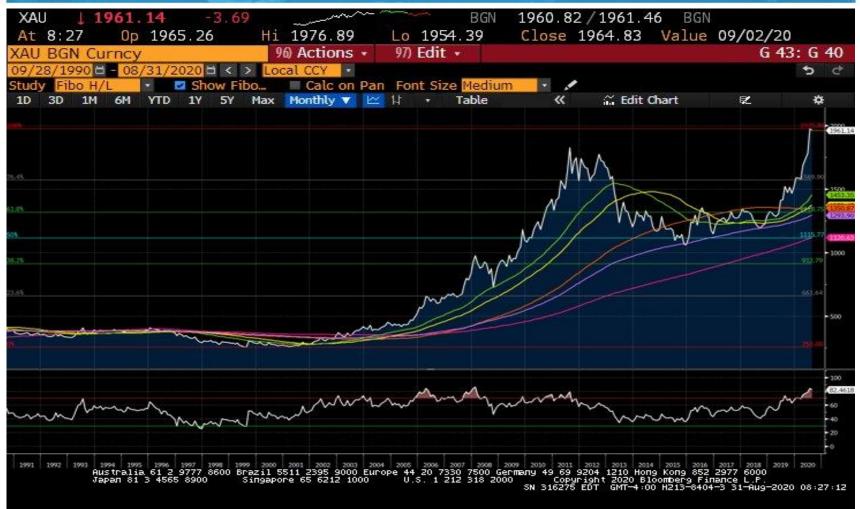

group of Swiss partners for bringing new added value to the Wealth Owners (HNWIs, Family Offices, Charities and Endowments) through responsible business approach in Wealth & Asset Management and Investment Banking industries taking into account principles of ethics, transparency and performance.

#### **HERCULIS GROUP** comprises three companies:

- HERCULIS PARTNERS SA alternative investments, SAAM member
- **HERCULIS TRUSTEES AG** trustee services, SAAM member
- **HERCULIS GUARDIANS SA** information protection and valuables storage.

**HERCULIS GROUP Companies** are members of the Swiss Association of Asset Managers (SAAM) and have offices in Zurich, Geneva and Porrentruy (40 min from Basel).

#### **GLOBAL RESERVE CURRENCIES SINCE 1400 YEAR**





#### **GRAPH OF GOLD TRADING PRICE**





#### GRAPH OF GOLD TRADING PRICE FOR LAST 20 YEARS





#### COMPARISON OF GOLD AND ASSESTS PERFORMANCE

Current price: \$1,422

| Agget       | Instrument               | Changes over the period, % |          |          |          |          |  |
|-------------|--------------------------|----------------------------|----------|----------|----------|----------|--|
| Asset       |                          | 1 year                     | 3 years  | 5 years  | 10 years | 20 years |  |
| Gold        | Gold                     | + 1 5%                     | +6.3%    | +7.12%   | +49.7%   | +432%    |  |
| Stock       | Index S&P-500*           | +8.2%                      | +40.16%  | +50.07%  | +220%    | + 116%   |  |
| Bonds       | Investment Grade ETF**   | +7.15%                     |